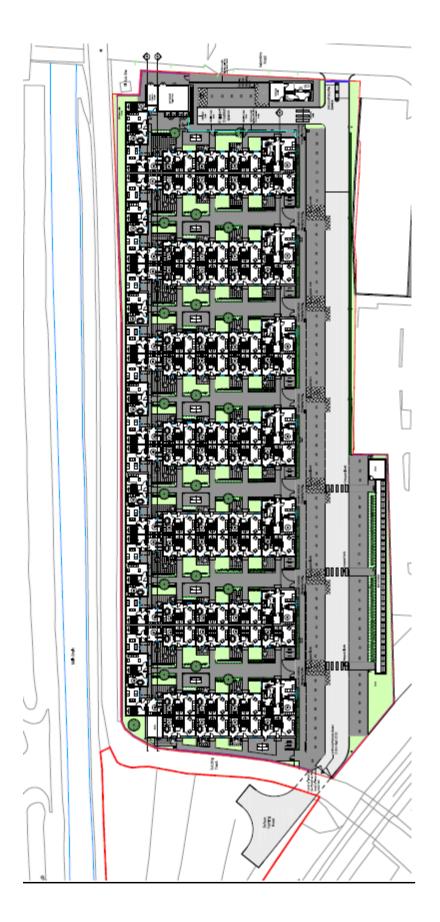

## Former Superbowl site- plans and photos

Site location plan

Proposed block/ground floor plan

Typical courtyard layout

Typical courtyard dwellings- ground and first floor

Typical corner dwelling, including accessible unit