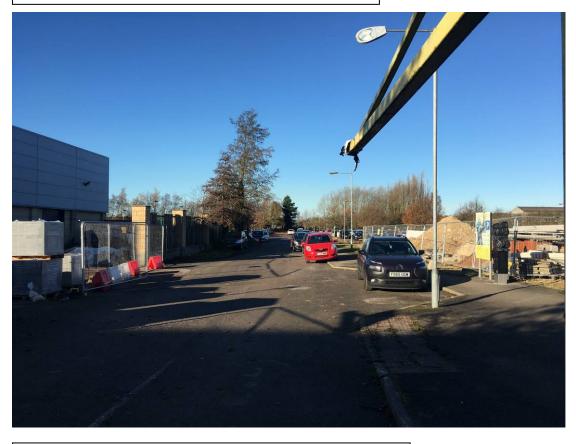

Internal access road from access on Valentine Road

North west boundary where internal access road will continue to turning head

South west boundary looking east towards site access

North west boundary

View across site towards south east, with hedge lined north east boundary (left)