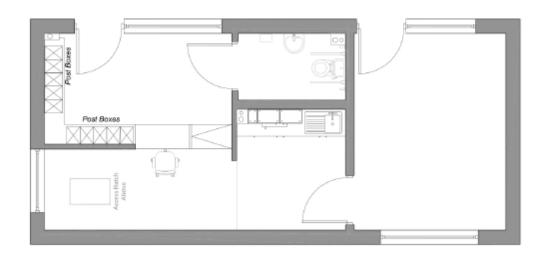

## Former Superbowl site- plans and photos

Site location plan

Proposed block/ground floor plan

Typical courtyard layout

Typical courtyard dwellings- ground and first floor

Typical corner dwelling, including accessible unit