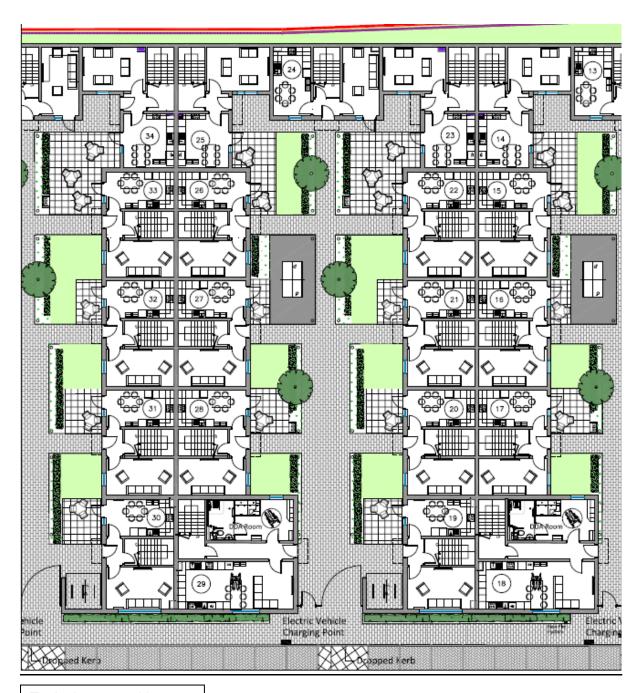

## Former Superbowl site- plans and photos

Site location plan

Proposed block/ground floor plan

Typical courtyard layout

Typical courtyard dwellings- ground and first floor

Typical corner dwelling, including accessible unit