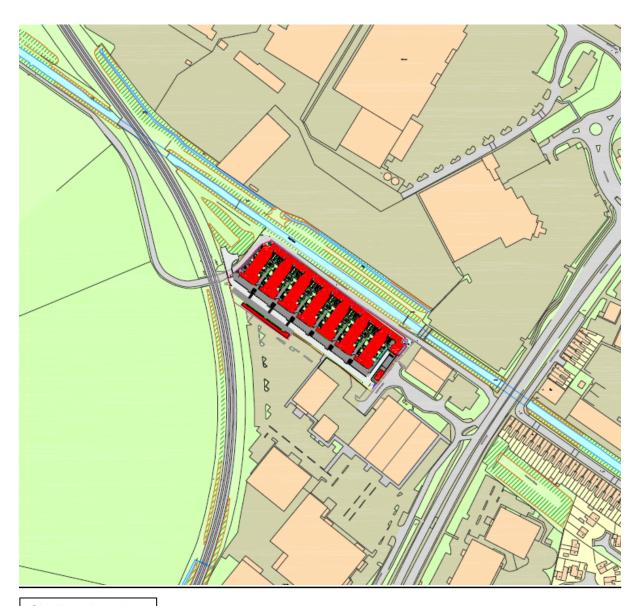

## Former Superbowl site- plans and photos

Site location plan

Proposed block/ground floor plan

Typical courtyard layout

Typical courtyard dwellings- ground and first floor

Typical corner dwelling, including accessible unit