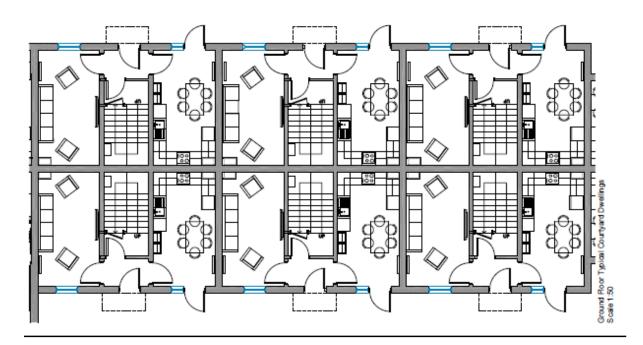

## Former Superbowl site- plans and photos

Site location plan

Proposed block/ground floor plan

Typical courtyard layout

Typical courtyard dwellings- ground and first floor

Typical corner dwelling, including accessible unit