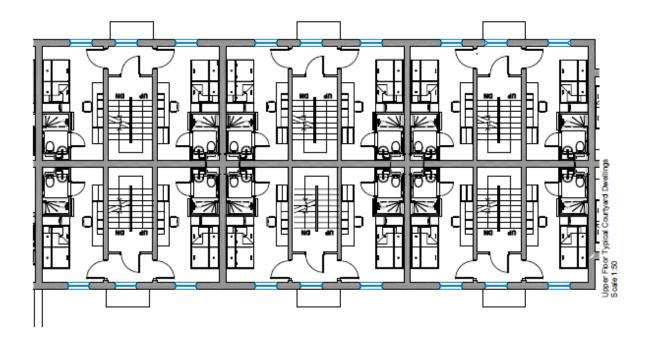

## Former Superbowl site- plans and photos

Site location plan

Proposed block/ground floor plan

Typical courtyard layout

Typical courtyard dwellings- ground and first floor

Typical corner dwelling, including accessible unit