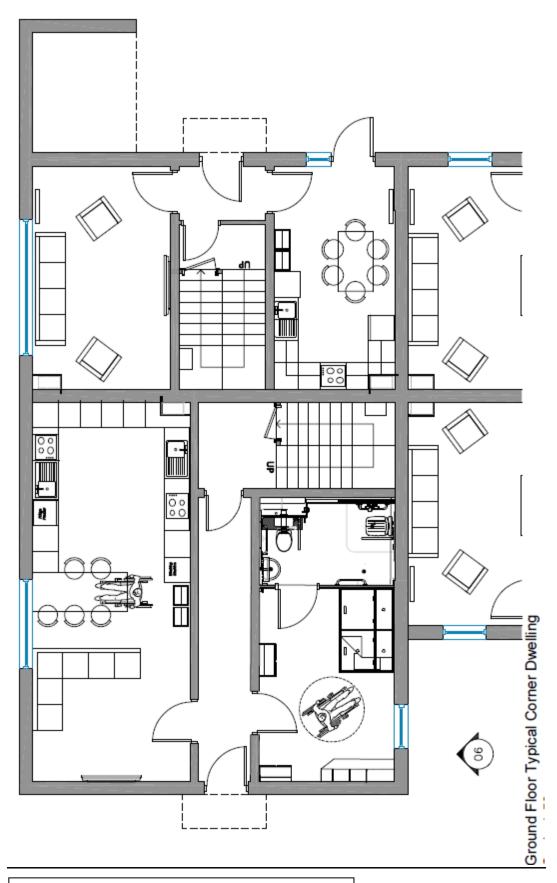

## Former Superbowl site- plans and photos

Site location plan

Proposed block/ground floor plan

Typical courtyard layout

Typical courtyard dwellings- ground and first floor

Typical corner dwelling, including accessible unit