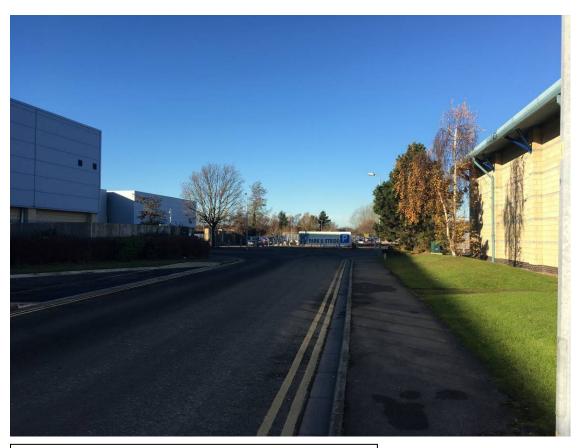

Front, south west elevation

Rear, north east elevation

Typical internal courtyard elevation

South east elevation to Valentine Road

Section of front elevation

Reception building plan and front elevation

South east boundary of site from Valentine Road

Internal access road from access on Valentine Road

North west boundary where internal access road will continue to turning head

South west boundary looking east towards site access

North west boundary

View across site towards south east, with hedge lined north east boundary (left)