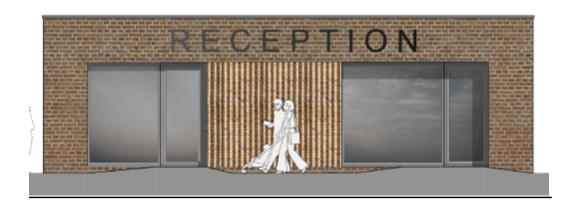

Front, south west elevation

Rear, north east elevation

Typical internal courtyard elevation

South east elevation to Valentine Road

Section of front elevation

Reception building plan and front elevation

South east boundary of site from Valentine Road